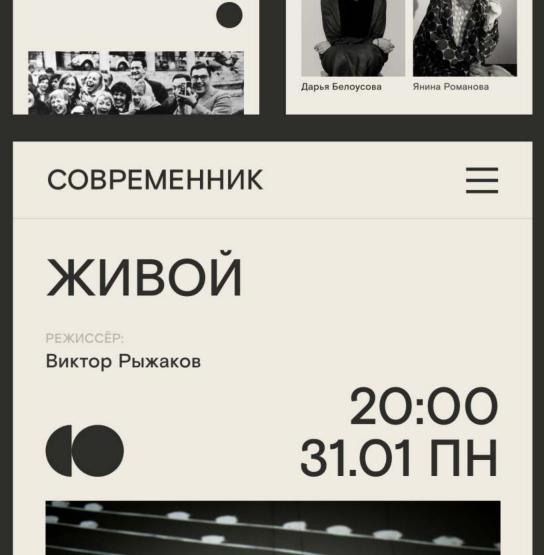

#### СОВРЕМЕНИК

СОХРАНЕНИЕ СОАВТОРСТВО СОЕДИНЕНИЕ СОТВОРЧЕСТВО СОВРЕМЕННИК

ПИТЬ БИЛЕТ 🧶

Андрей Мягков

 $\equiv$ 

Олег Глушков

опера Александра Маноцкова по пьесе

СОВРЕМЕННИК

РЕЖИССЁР:

Виктор Рыжаков

Form